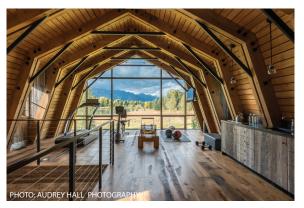

## RECLAIMED TIMBER RAFTERS, TRIM, & FASCIA

These antique timbers came from densely grained, old growth trees and provided the structural framework for agricultural buildings, factories, warehouses, hangers, ship-yards, and other commercial buildings. Produced after the advent of the industrial mill, they range in size from 4" x 4" to 16" x 32" and beyond.