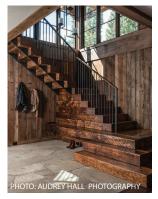

## RECLAIMED TIMBER RAFTERS, TRIM, & FASCIA

These antique timbers came from densely grained, old growth trees and provided the structural framework for agricultural buildings, factories, warehouses, hangers, ship-yards, and other commercial buildings. Produced after the advent of the industrial mill, they range in size from 4" x 4" to 16" x 32" and beyond.