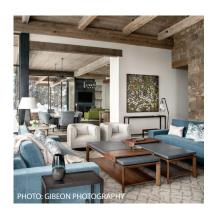

## RECLAIMED TIMBER RAFTERS, TRIM, & FASCIA

These antique timbers came from densely grained, old growth trees and provided the structural framework for agricultural buildings, factories, warehouses, hangers, ship-yards, and other commercial buildings. Produced after the advent of the industrial mill, they range in size from 4" x 4" to 16" x 32" and beyond.