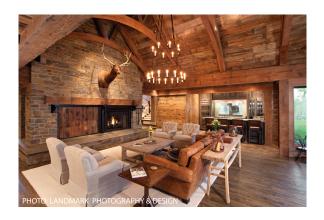

## RECLAIMED TIMBER RAFTERS, TRIM, & FASCIA

These antique timbers came from densely grained, old growth trees and provided the structural framework for agricultural buildings, factories, warehouses, hangers, ship-yards, and other commercial buildings. Produced after the advent of the industrial mill, they range in size from 4" x 4" to 16" x 32" and beyond.