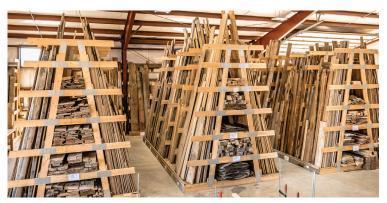

## BY THE BOARD

Various reclaimed lumber products are offered by the board (BTB) so you can mix and match for jobs large and small. Over decades we have amassed a collection of specialty hardwoods such as teak, chestnut, cherry, walnut, and oak which are available as live-edge, old-face, and re-sawn, and are stored inside. Outside we have Premium BTB racks of gray and brown boards organized by color, thickness, and width for efficient shopping. If you can work around knot holes and checks, our most rustic product, standard BTB, is priced to move.

<sup>\*</sup>custom options available—give us a call at the NORTH YARD/RETAIL OUTLET

specialty hardwoods BTB

standard BTB

premium BTB