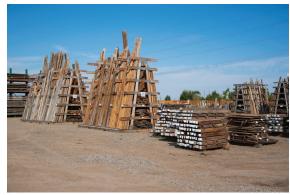

## BY THE BOARD

Various reclaimed lumber products are offered by the board (BTB) so you can mix and match for jobs large and small. Over decades we have amassed a collection of specialty hardwoods such as teak, chestnut, cherry, walnut, and oak which are available as live-edge, old-face, and re-sawn, and are stored inside. Outside we have Premium BTB racks of gray and brown boards organized by color, thickness, and width for efficient shopping. If you can work around knot holes and checks, our most rustic product, standard BTB, is priced to move.

<sup>\*</sup>custom options available—give us a call at the NORTH YARD/RETAIL OUTLET

specialty hardwoods BTB

standard BTB

premium BTB