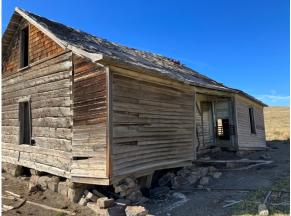

## **Finnish Blacksmith Cabin**

#### **Structure:**

- Two-sided hand-hewn
- One and a half stories tall
- Dovetail corners
- 3 doors and 3 windows in the hand-hewn structure

### **Measurements:**

- Main Structure: 18'10" (w) x 24' (l) x 10'4" (h) plate
- 13 courses •

### **Condition:**

Sound and in good condition •

### **History:**

- Built by a Finnish blacksmith family in the 1890's •
- Central Montana