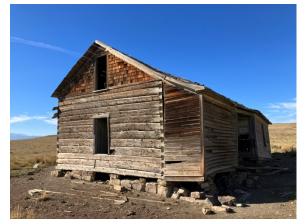

## **Finnish Blacksmith Cabin**

#### **Structure:**

- Two-sided hand-hewn
- One and a half stories tall
- Dovetail corners
- 3 doors and 3 windows in the hand-hewn structure

### **Measurements:**

- Main Structure: 18'10" (w) x 24' (l) x 10'4" (h) plate
- 13 courses •

### **Condition:**

Sound and in good condition •

### **History:**

- Built by a Finnish blacksmith family in the 1890's •
- Central Montana