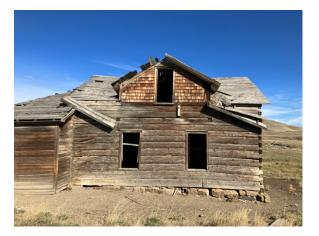

## **Finnish Blacksmith Cabin**

#### **Structure:**

- Two-sided hand-hewn
- One and a half stories tall
- Dovetail corners
- 3 doors and 3 windows in the hand-hewn structure

### **Measurements:**

- Main Structure: 18'10" (w) x 24' (l) x 10'4" (h) plate
- 13 courses •

### **Condition:**

Sound and in good condition •

### **History:**

- Built by a Finnish blacksmith family in the 1890's •
- Central Montana