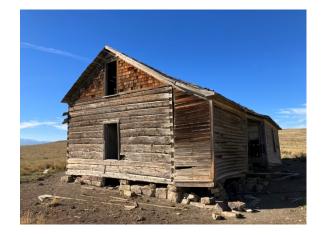

## **Finnish Blacksmith Cabin**

#### **Structure:**

- Two-sided hand-hewn
- One and a half stories tall
- Dovetail corners
- 3 doors and 3 windows in the hand-hewn structure

### **Measurements:**

- Main Structure: 18'10" (w) x 24' (l) x 10'4" (h) plate
- 13 courses •

### **Condition:**

Sound and in good condition •

### **History:**

- Built by a Finnish blacksmith family in the 1890's •
- Central Montana