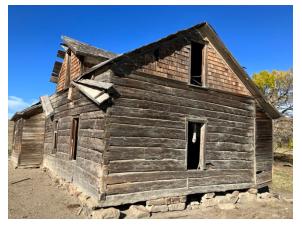

## **Finnish Blacksmith Cabin**

#### **Structure:**

- Two-sided hand-hewn
- One and a half stories tall
- Dovetail corners
- 3 doors and 3 windows in the hand-hewn structure

### **Measurements:**

- Main Structure: 18'10" (w) x 24' (l) x 10'4" (h) plate
- 13 courses •

### **Condition:**

Sound and in good condition •

### **History:**

- Built by a Finnish blacksmith family in the 1890's •
- Central Montana